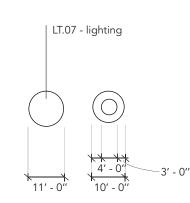

#### NOT FOR CONSTRUCTION

| code / number | lighting type                                             | exhibit area                                                          | discription                                                  | manufacturer | notes |
|---------------|-----------------------------------------------------------|-----------------------------------------------------------------------|--------------------------------------------------------------|--------------|-------|
| LT.01         | warm and cool colored<br>light box                        | 1 rhythm stories                                                      | surrounding the<br>doors                                     | Fireflexleds |       |
| LT.02         | LED strip                                                 | 2 rhythm creation                                                     | lighting up the<br>vitrines from beneath                     | Fireflexleds |       |
| LT.04         | ECCO Strobe Light 12/24v 65fpm<br>5.1"H - 6650A           | heart beat be seen,<br>2 rhythm creation                              | attachted to chimenies<br>outside                            | Ryder        |       |
| LT.05         | Portfolio 20-Watt Black Low<br>Voltage Halogen Spot Light | 2 rhythm creation                                                     | spotlight highlighting the drums                             | Lowes        |       |
| LT.06         | LED strip                                                 | entrance<br>1 rhythm stories<br>2 rhythm creation<br>3 rhythm station | inside hanging ornaments<br>from ceiling                     | Fireflexleds |       |
| LT.07         | interactive LED<br>floor panel                            | 2 rhythm creation                                                     | LED and sound panel<br>that react when people<br>step on it. | sencacell    |       |