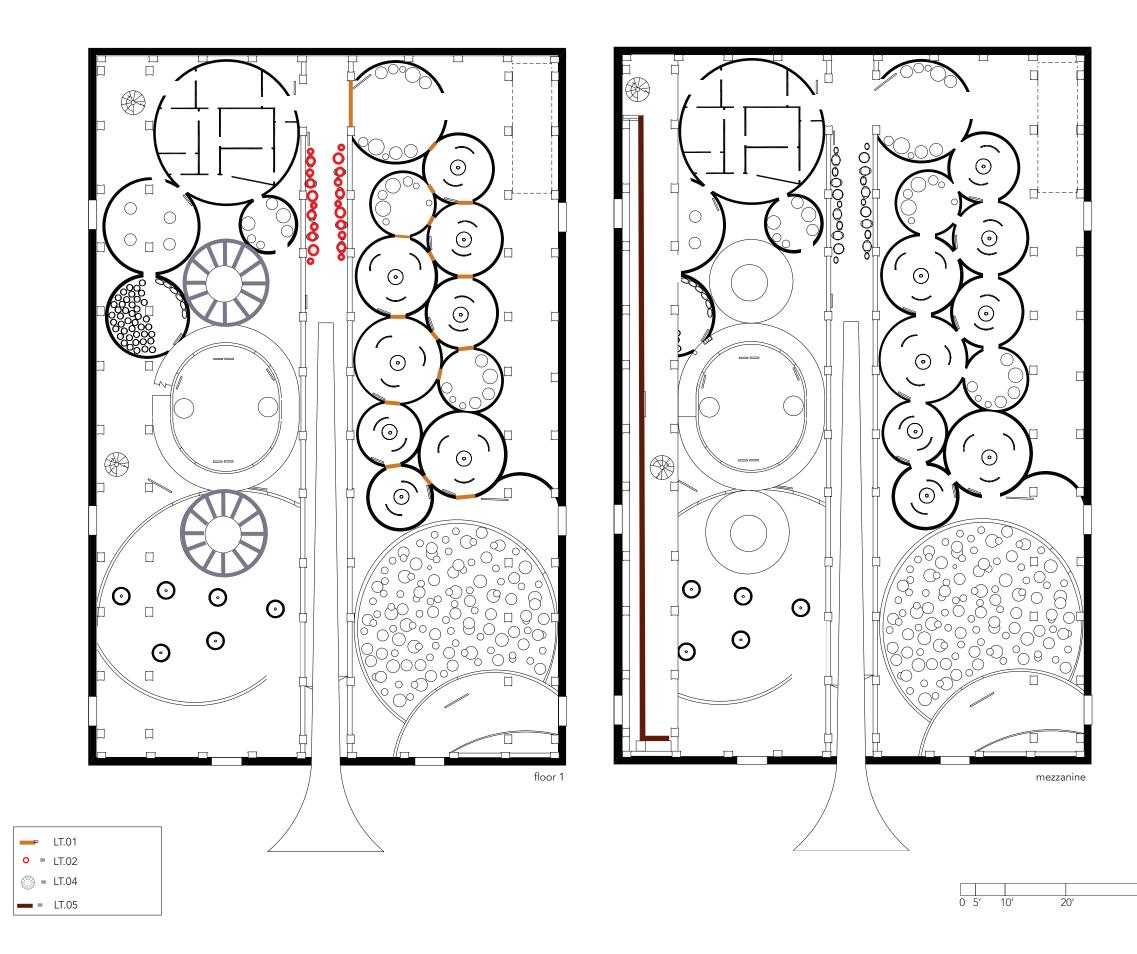

#### NOT FOR CONSTRUCTION

| code / number | lighting type                                             | exhibit area                                                          | discription                                                  | manufacturer | notes |
|---------------|-----------------------------------------------------------|-----------------------------------------------------------------------|--------------------------------------------------------------|--------------|-------|
| LT.01         | warm and cool colored<br>light box                        | 1 rhythm stories                                                      | surrounding the<br>doors                                     | Fireflexleds |       |
| LT.02         | LED strip                                                 | 2 rhythm creation                                                     | lighting up the<br>vitrines from beneath                     | Fireflexleds |       |
| LT.04         | ECCO Strobe Light 12/24v 65fpm<br>5.1"H - 6650A           | heart beat be seen,<br>2 rhythm creation                              | attachted to chimenies<br>outside                            | Ryder        |       |
| LT.05         | Portfolio 20-Watt Black Low<br>Voltage Halogen Spot Light | 2 rhythm creation                                                     | spotlight highlighting the drums                             | Lowes        |       |
| LT.06         | LED strip                                                 | entrance<br>1 rhythm stories<br>2 rhythm creation<br>3 rhythm station | inside hanging ornaments<br>from ceiling                     | Fireflexleds |       |
| LT.07         | interactive LED<br>floor panel                            | 2 rhythm creation                                                     | LED and sound panel<br>that react when people<br>step on it. | sencacell    |       |