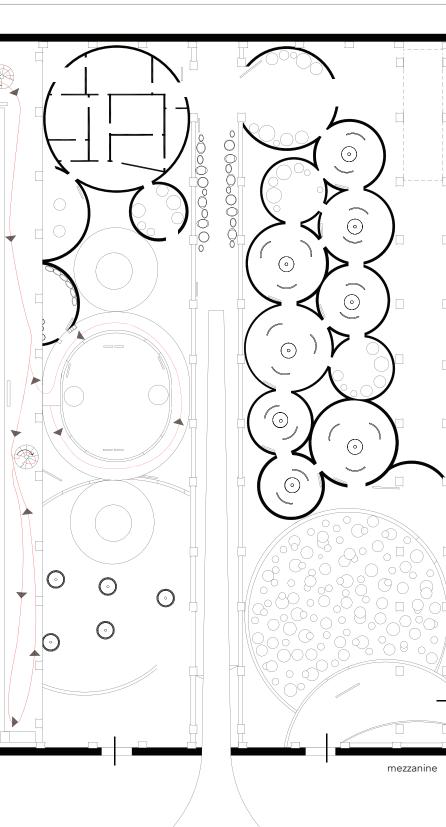

dim spot light

dim spot light

\_\_\_\_\_ = demo walls

= stair cases

= restrooms

0 5' 10' 20'

building dimension plan

0 5' 10'

20'

40'

160' - 0''

precedenceover scaled dimensions. If a discrepancy is discovered as to which is correct, the fabricator shall contact Nina van Styrum to determine.

40