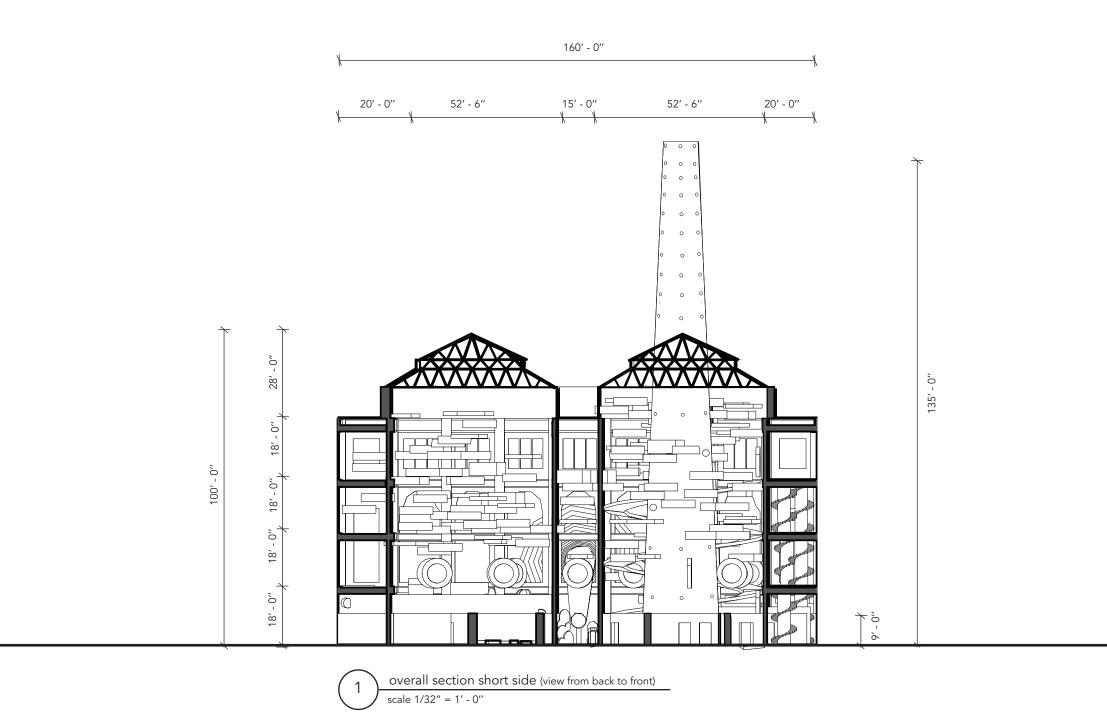

t

dim spot light

dim spot light

dim spot light

dim spot light

dim spot light





\_\_\_\_\_ = demo walls



= stair cases

= restrooms

0 5' 10' 20'



building dimension plan



0 5' 10'

20'



40'





160' - 0''



precedenceover scaled dimensions. If a discrepancy is discovered as to which is correct, the fabricator shall contact Nina van Styrum to determine.

40





#### NOT FOR CONSTRUCTION









40′







drawing title lighting plan

date 12/08/2017

**drawn by** Nina van Styrum Fall 2017

drawing number EX 00.37

scale 1'/32" = 1' - 0"

location map

#### NOT FOR CONSTRUCTION





20



drawing title graphic location plan, floor 1

date 12/08/2017

drawn by Nina van Styrum Fall 2017

drawing number EX 00.38

scale 1/32 = 1'' - 0'

location map

## NOT FOR CONSTRUCTION





40′







20′



for the structural appropriateness or integrity of completed scenic/exhibit structures, and no engineering specifications are implied herein. All materials and construction must comply with the most stringent applicable fire, safety and building codes. Written dimensions shall have precedenceover scaled dimensions. If a discrepancy is discovered as to which is correct, the fabricator shall contact Nina van Styrum to determine.