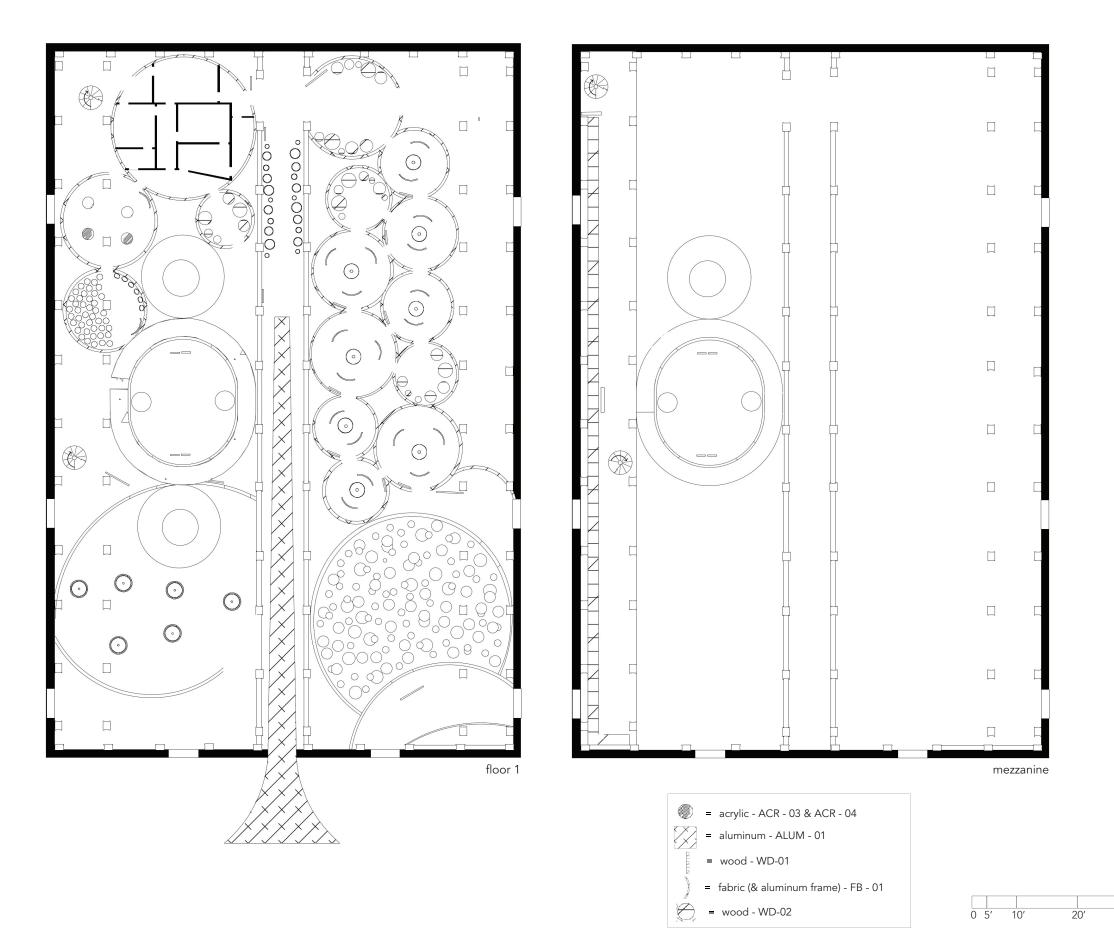

| material          | code                                                                                      | exhibit area                                                             | exhibit name                 | description                                           | manufacturer                | color                                                                         | finish / pattern | notes |
|-------------------|-------------------------------------------------------------------------------------------|--------------------------------------------------------------------------|------------------------------|-------------------------------------------------------|-----------------------------|-------------------------------------------------------------------------------|------------------|-------|
| aluminum          | ALUM- 01                                                                                  | entrance / 1 rhythm stories /<br>2 rhythm creation /<br>3 rhythm station | drumming up; feel the rhythm | for seating,<br>walls intro & area,<br>horn structure | comfirm with<br>manufacture |                                                                               | brushed finish   |       |
| fabric            | FB - 01                                                                                   | entrance / 1 rhythm stories /<br>2 rhythm creation /<br>3 rhythm station | drumming up; feel the rhythm | printed images                                        | Rose Brand                  | light red<br>dark red<br>light grey<br>dark grey<br>light brown<br>dark brown | printed images   |       |
|                   | FB - 02                                                                                   | entrance / 1 rhythm stories /<br>2 rhythm creation /<br>3 rhythm station | drumming up; feel the rhythm | chosen color for area<br>(part of ceiling lighting)   | Rose Brand                  | light red<br>dark red<br>light grey<br>dark grey<br>light brown<br>dark brown | N/A              |       |
| wood              | WD - 01                                                                                   | entrance / 1 rhythm stories /<br>2 rhythm creation /                     | drumming up; feel the rhythm |                                                       | Lenoble Lumber              |                                                                               | veneer           |       |
|                   | WD - 02 entrance / 1 rhythm stories /<br>2 rhythm creation / drumming up; feel the rhythm |                                                                          | drumming up; feel the rhythm | direct print<br>(imagery and tekst)                   | Lenoble Lumber              |                                                                               | direct print     |       |
| acrylic / platics | ACR - 02                                                                                  | entrance / 1 rhythm stories /<br>2 rhythm creation /<br>3 rhythm station | drumming up; feel the rhythm | high gloss solid<br>(part of ceiling lighting)        | 3FORM                       | light red<br>dark red<br>light grey<br>dark grey<br>light brown<br>dark brown | N/A              |       |
|                   | ACR - 03                                                                                  | 2 rhythm creation                                                        | drumming up; feel the rhythm | clear acrylic<br>(vitrine)                            | 3FORM                       | clear                                                                         | N/A              |       |
|                   | ACR - 04                                                                                  | 2 rhythm creation                                                        | drumming up; feel the rhythm | clear acrylic<br>( window infront of drums)           | 3FORM                       | clear                                                                         | N/A              |       |
| metal             | MTL - 01<br>CONC - 01                                                                     | 2 rhythm creation                                                        | drumming up; feel the rhythm | metal, various<br><sub>(ramp)</sub>                   | Rose Brand                  |                                                                               | mill             |       |