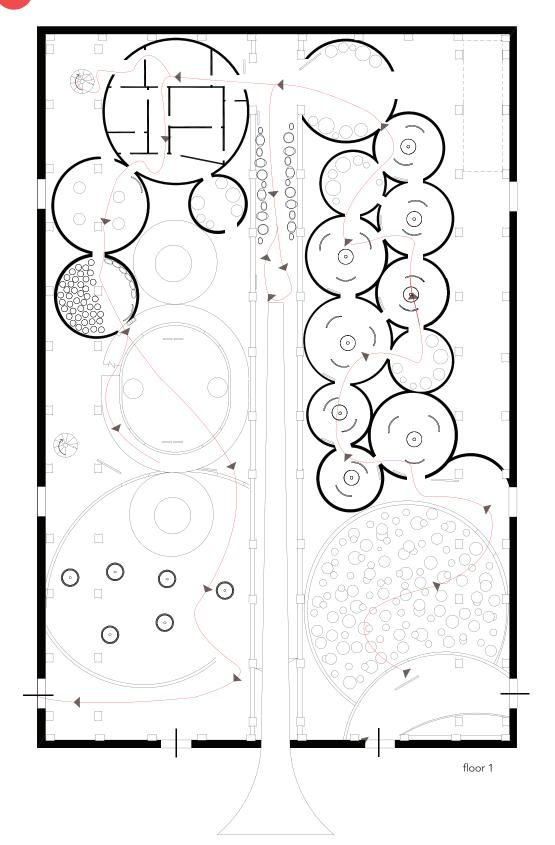

dim spot light

dim spot light

\_\_\_\_\_ = demo walls

= stair cases

= restrooms

0 5' 10' 20'

building dimension plan

0 5' 10'

20'

40'

160' - 0''

precedenceover scaled dimensions. If a discrepancy is discovered as to which is correct, the fabricator shall contact Nina van Styrum to determine.

40