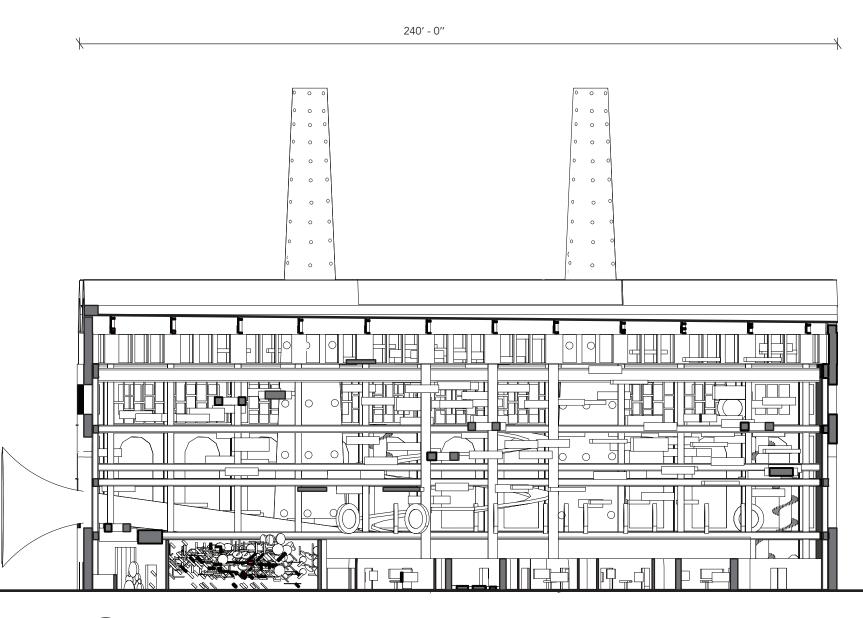

ot light

dim spot light

dim spot light

dim spot light

dim spot light





\_\_\_\_\_ = demo walls



= stair cases

= restrooms

0 5' 10' 20'



building dimension plan



0 5' 10'

20'



40'





160' - 0''



precedenceover scaled dimensions. If a discrepancy is discovered as to which is correct, the fabricator shall contact Nina van Styrum to determine.

40





#### NOT FOR CONSTRUCTION









40′







drawing title lighting plan

date 12/08/2017

**drawn by** Nina van Styrum Fall 2017

drawing number EX 00.37

scale 1'/32" = 1' - 0"

location map

#### NOT FOR CONSTRUCTION





20



drawing title graphic location plan, floor 1

date 12/08/2017

drawn by Nina van Styrum Fall 2017

drawing number EX 00.38

scale 1/32 = 1'' - 0'

location map

## NOT FOR CONSTRUCTION





40′







20′



for the structural appropriateness or integrity of completed scenic/exhibit structures, and no engineering specifications are implied herein. All materials and construction must comply with the most stringent applicable fire, safety and building codes. Written dimensions shall have precedenceover scaled dimensions. If a discrepancy is discovered as to which is correct, the fabricator shall contact Nina van Styrum to determine.