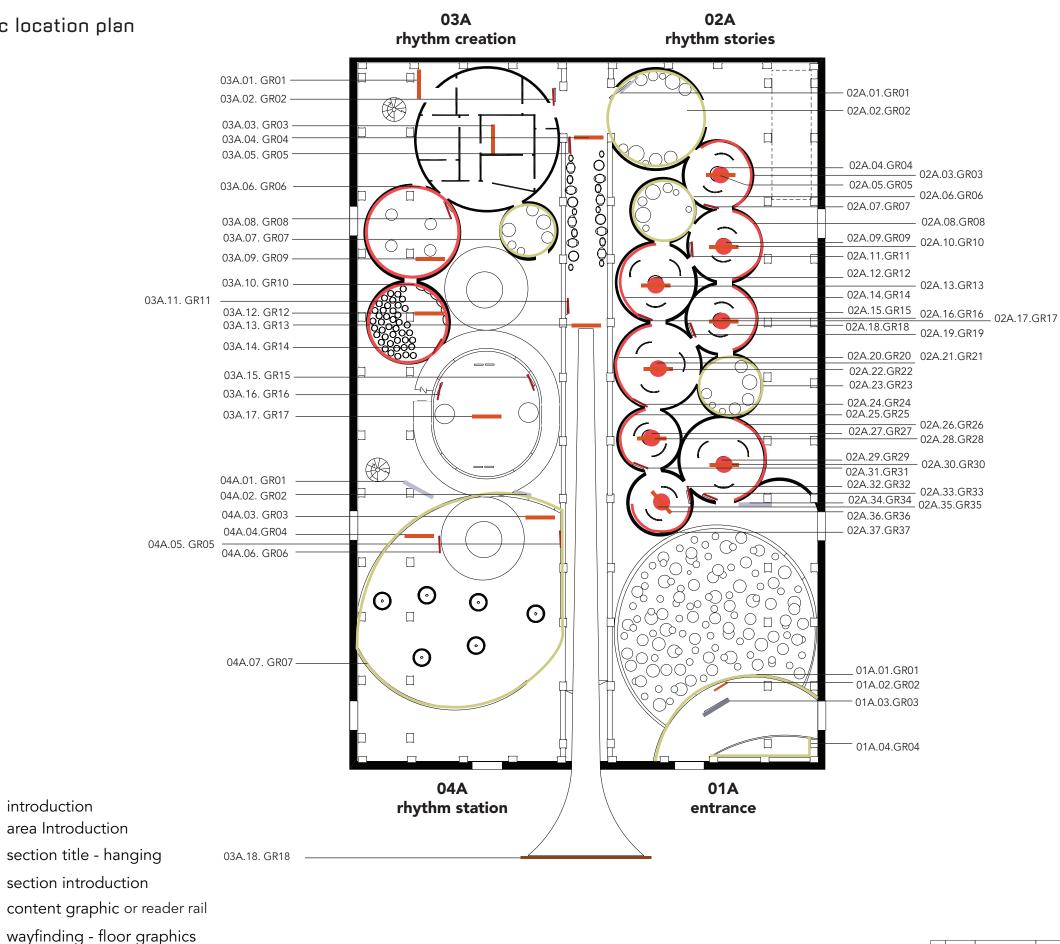

| area 1      | gr type | description             | area 2      | gr type | description       | area 2      | gr type | description       |
|-------------|---------|-------------------------|-------------|---------|-------------------|-------------|---------|-------------------|
| 01A.01.GR01 | С       | mural at entrance       | 02A.01.GR01 | А       | area introduction | 02A.20.GR20 | С       | content: timeline |
| 01A.02.GR02 | В       | section title           | 02A.02.GR02 | С       | mural             | 02A.21.GR21 | А       | reader rail       |
|             |         |                         | 02A.03.GR03 | С       | content: timeline | 02A.22.GR22 | В       | section title     |
| 01A.03.GR03 | A       | exhibition introduction | 02A.04.GR04 | D       | section intro     | 02A.23.GR23 | С       | mural             |
| 01A.04.GR04 | С       | mural for beat bit      | 02A.05.GR05 | A       | reader rail       | 02A.24.GR24 | D       | section intro     |
|             |         |                         | 02A.06.GR06 | С       | mural             | 02A.25.GR25 | С       | content: timeline |
|             |         |                         | 02A.07.GR07 | D       | section intro     | 02A.26.GR26 | С       | content: timeline |
|             |         |                         | 02A.08.GR08 | С       | content: timeline | 02A.27.GR27 | А       | reader rail       |
|             |         |                         | 02A.09.GR09 | А       | reader rail       | 02A.28.GR28 | В       | section title     |
|             |         |                         | 02A.10.GR10 | В       | section title     | 02A.29.GR29 | А       | reader rail       |
|             |         |                         | 02A.11.GR11 | D       | section intro     | 02A.30.GR30 | В       | section title     |
|             |         |                         | 02A.12.GR12 | А       | reader rail       | 02A.31.GR31 | D       | section intro     |
|             |         |                         | 02A.13.GR13 | В       | section title     | 02A.32.GR32 | D       | section intro     |
|             |         |                         | 02A.14.GR14 | С       | content: timeline | 02A.33.GR33 | D       | section intro     |
|             |         |                         | 02A.15.GR15 | С       | content: timeline | 02A.34.GR34 | А       | area introductior |
|             |         |                         | 02A.16.GR16 | А       | reader rail       | 02A.35.GR35 | А       | reader rail       |
|             |         |                         | 02A.17.GR17 | D       | section intro     | 02A.36.GR36 | В       | section title     |
|             |         |                         | 02A.18.GR18 | В       | section title     | 02A.37.GR7  | С       | content: timeline |
|             |         |                         | 02A.19.GR19 | D       | section intro     |             |         |                   |