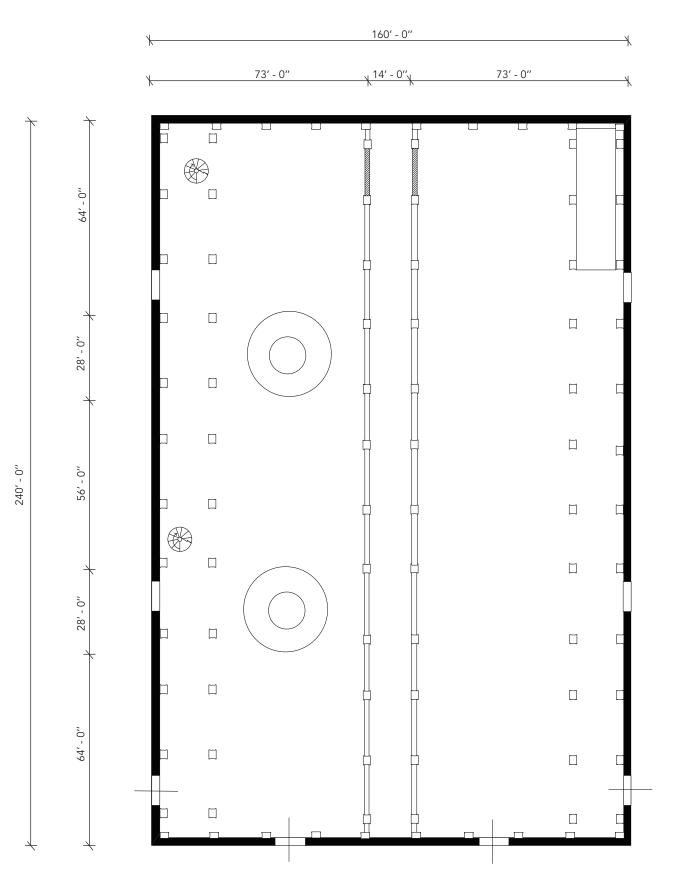

dim spot light

dim spot light

\_\_\_\_\_ = demo walls

= stair cases

= restrooms

0 5' 10' 20'

building dimension plan

0 5' 10'

20'

40'

160' - 0''

precedenceover scaled dimensions. If a discrepancy is discovered as to which is correct, the fabricator shall contact Nina van Styrum to determine.

40