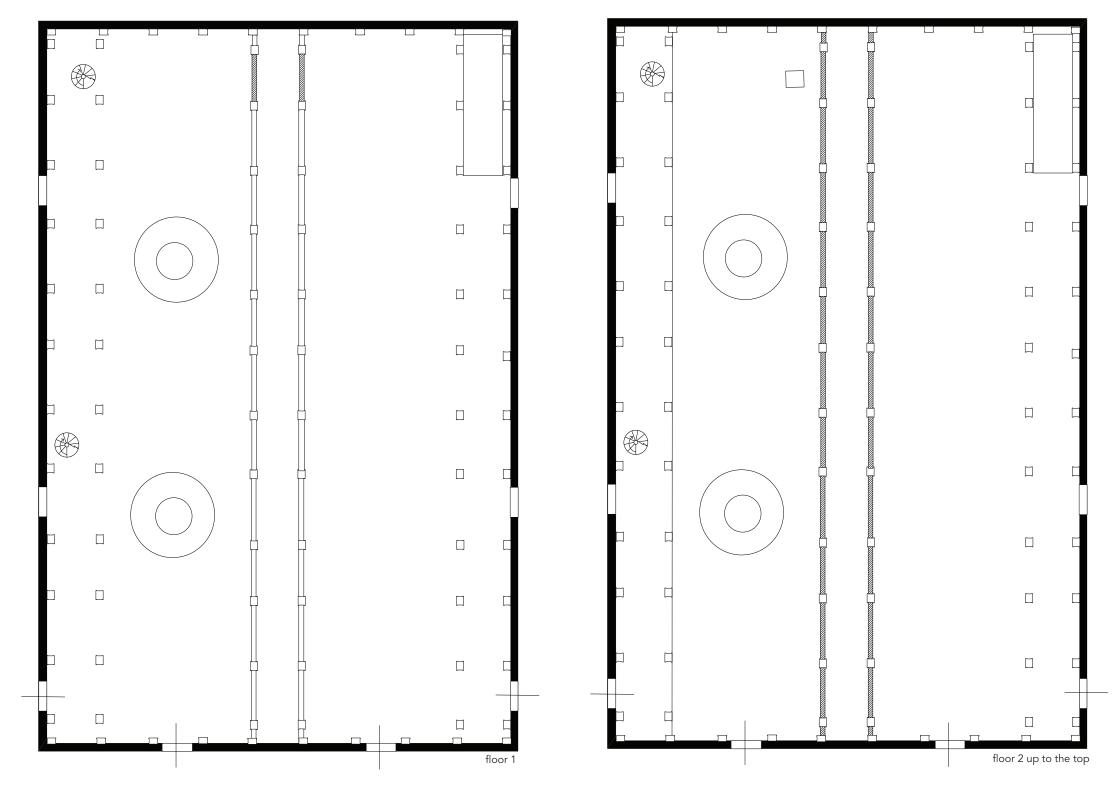

dim spot light

dim spot light

\_\_\_\_\_ = demo walls

= stair cases

= restrooms

0 5' 10' 20'

building dimension plan

0 5' 10'

20'

40'

160' - 0''

precedenceover scaled dimensions. If a discrepancy is discovered as to which is correct, the fabricator shall contact Nina van Styrum to determine.

40